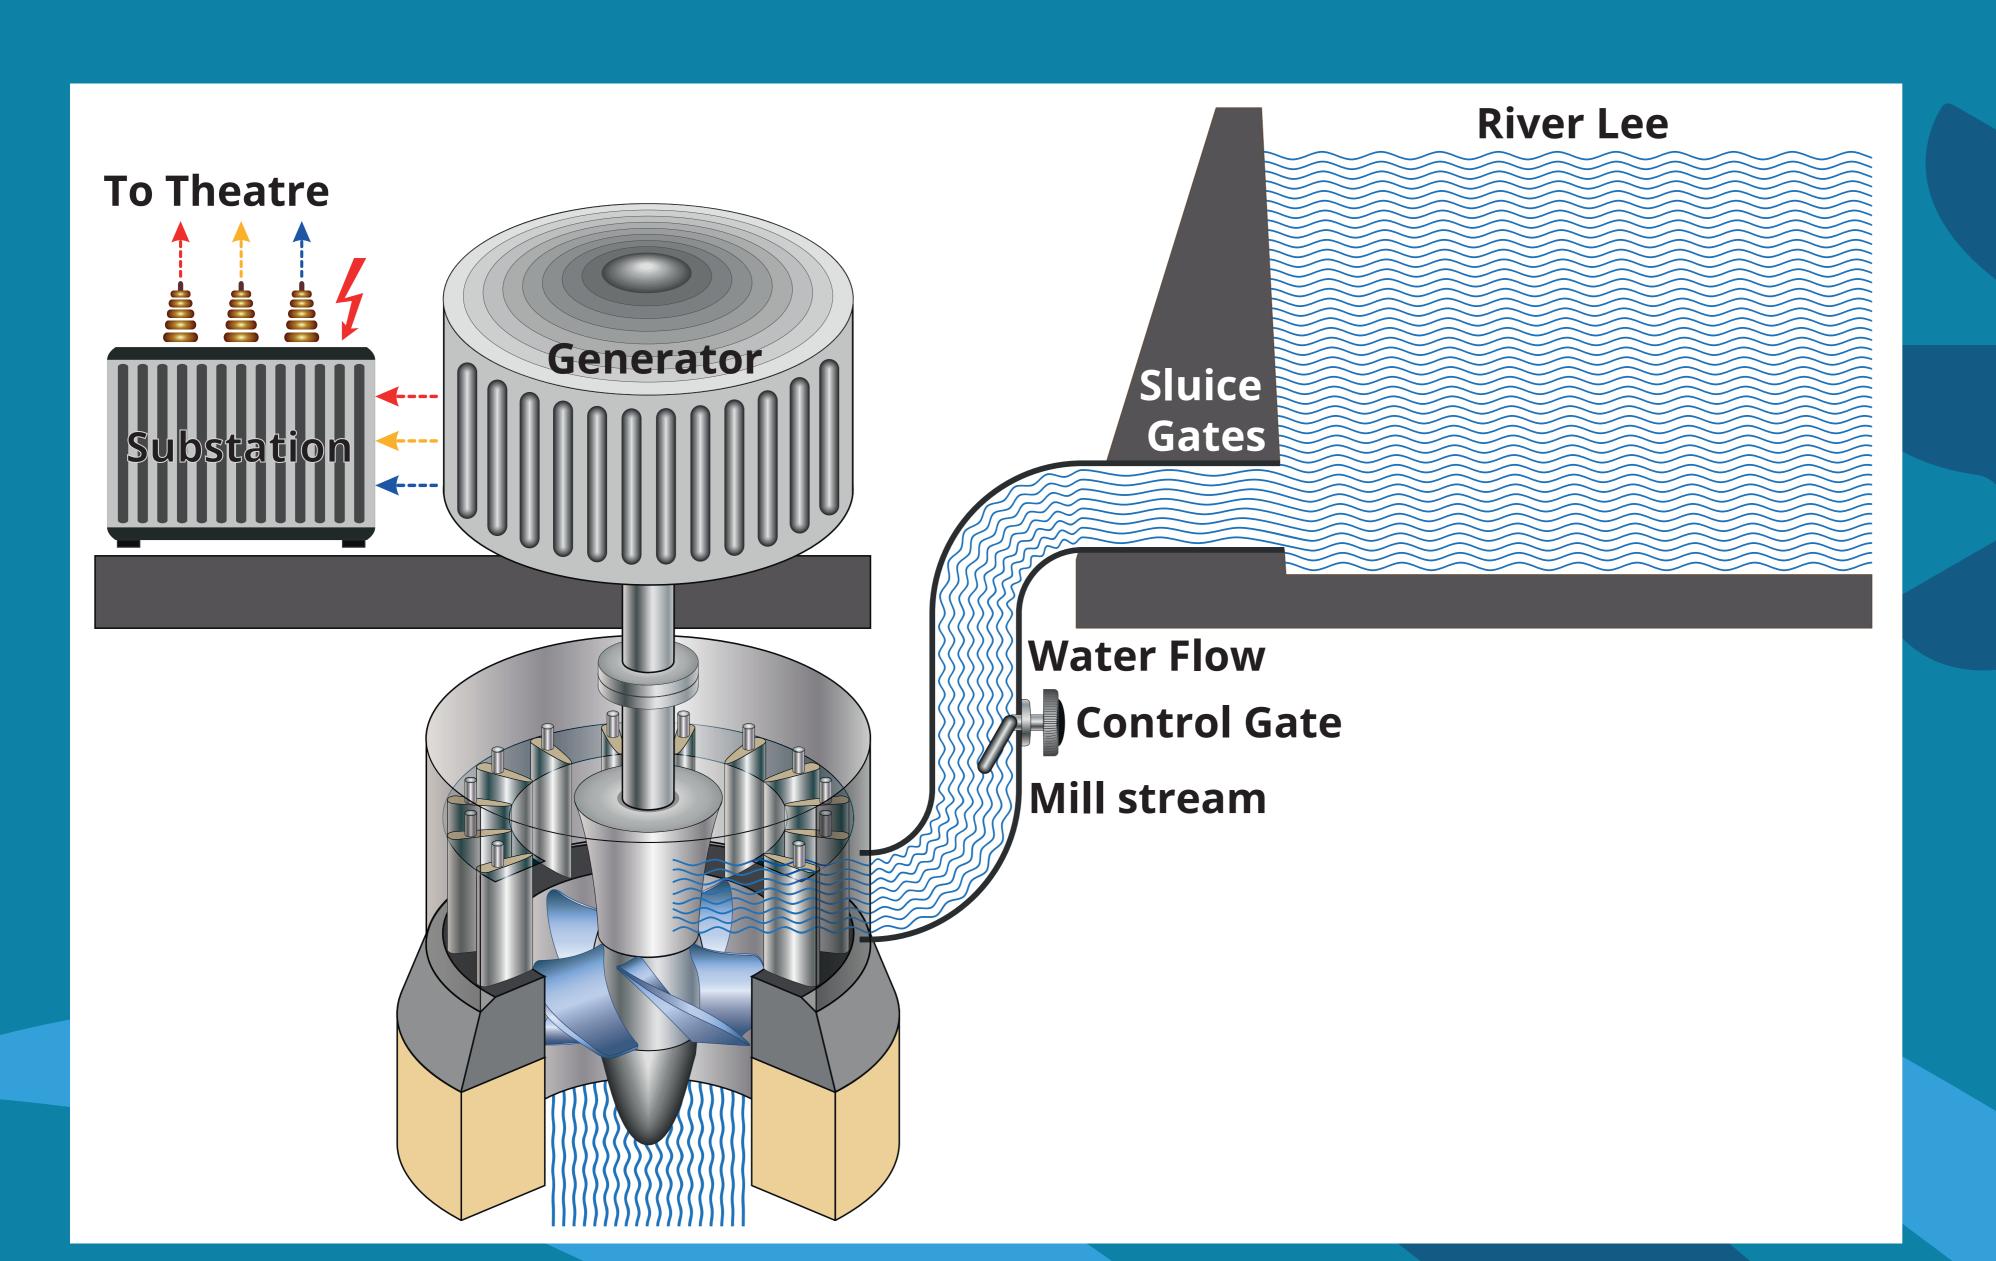

# **Coming soon to a theatre near you...**

# Hertford Hydro

The original Hertford Mill site that stands adjacent to Hertford Theatre provided an energy source for years



#### This space will now provide a renewable energy

source as the Hertford Mini Hydro site, providing carbon free power to the expanded Hertford Theatre and driving Hertford's sustainability aspirations.

## This is how a Hydro scheme works



### Further details coming soon!!

We welcome your views and for more information please contact: hertfordhydro@eastherts.gov.uk or visit: www.eastherts.gov.uk/hertfordhydro

> EastHertsDC easthertscouncil  $\mathbf{O}$ www.eastherts.gov.uk

@Eastherts



01279 655261