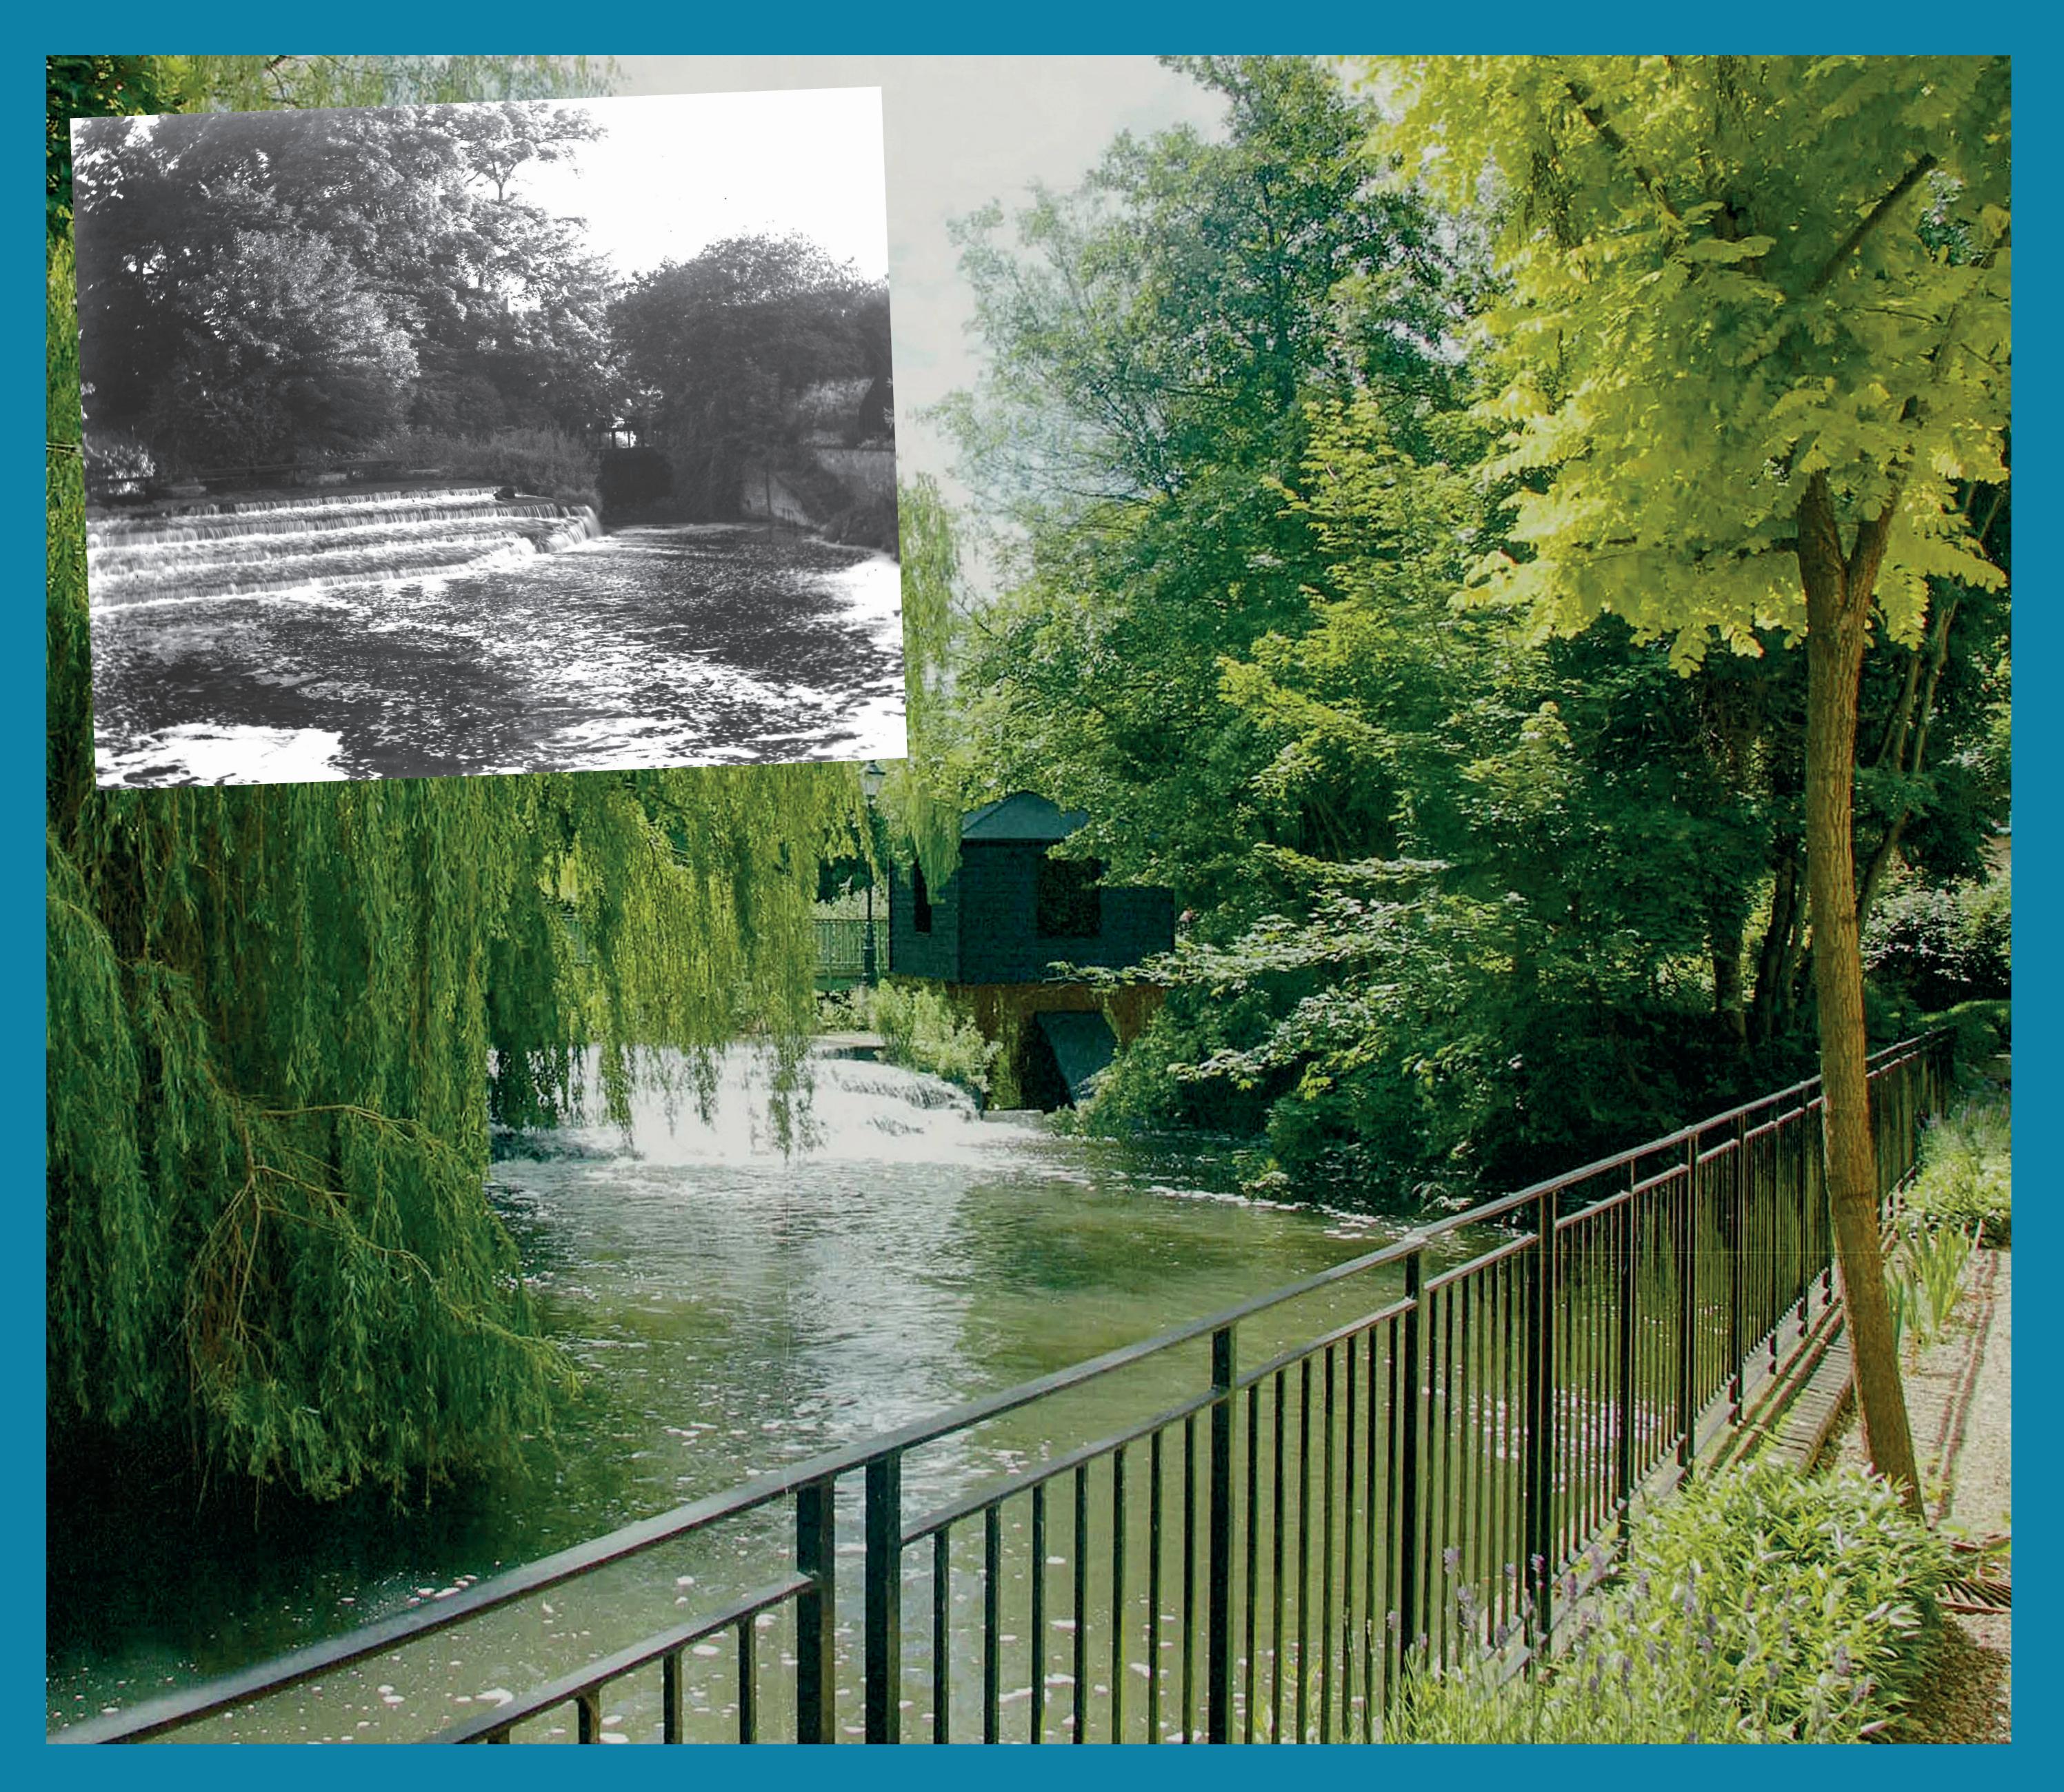

# Hertford Hydro

The original Hertford Mill site that stands adjacent to Hertford Theatre provided an energy source for years

#### This space will now provide a renewable energy

source as the Hertford Mini Hydro site, providing carbon free power to the expanded Hertford Theatre and driving Hertford's sustainability aspirations.